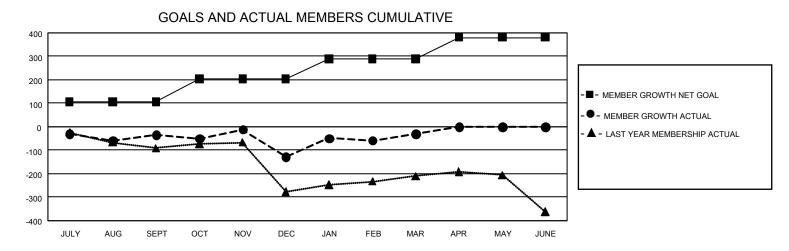

## GAT MONTHLY MEMBERSHIP PROGRESS REPORT

GMT Constitutional Area 4, Group C

REPORT DOES NOT INCLUDE CLUBS IN UNDISTRICTED AREAS.

| Clubs                 |               |           |               | Members               |                          |                         |                                                    |
|-----------------------|---------------|-----------|---------------|-----------------------|--------------------------|-------------------------|----------------------------------------------------|
| RESULTS FOR 2022-2023 |               |           |               | RESULTS FOR 2022-2023 |                          |                         |                                                    |
| QUARTER               | NEW CLUB GOAL | NEW CLUBS | DROPPED CLUBS | QUARTER               | EMBER GROWTH NET<br>GOAL | MEMBER GROWTH<br>ACTUAL | DROPPED MEMBERS<br>ACTUAL (including<br>transfers) |
| JULY/AUG/SEPT         | - 6           | 1         | 5             | JULY/AUG/SEPT         | 106                      | 171                     | 151                                                |
| OCT/NOV/DEC           | 9             | 2         | 5             | OCT/NOV/DEC           | 98                       | 189                     | 275                                                |
| JAN/FEB/MAR           | 18            | 6         | 2             | JAN/FEB/MAR           | 86                       | 327                     | 206                                                |
| APR/MAY/JUNE          | 15            | 0         | 0             | APR/MAY/JUNE          | 90                       | 0                       | 0                                                  |