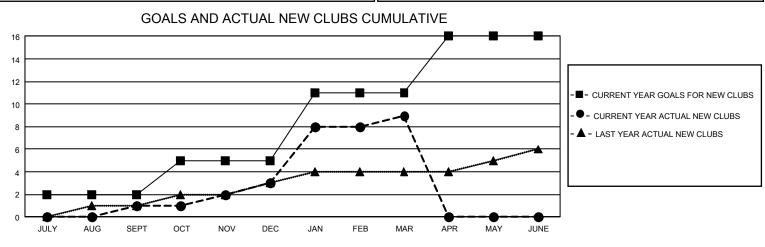

## GAT MONTHLY MEMBERSHIP PROGRESS REPORT

GMT Constitutional Area 4, Group C

REPORT DOES NOT INCLUDE CLUBS IN UNDISTRICTED AREAS.

| Clubs                 |               |           |               | Members               |                          |                         |                                                    |
|-----------------------|---------------|-----------|---------------|-----------------------|--------------------------|-------------------------|----------------------------------------------------|
| RESULTS FOR 2022-2023 |               |           |               | RESULTS FOR 2022-2023 |                          |                         |                                                    |
| QUARTER               | NEW CLUB GOAL | NEW CLUBS | DROPPED CLUBS | QUARTER               | EMBER GROWTH NET<br>GOAL | MEMBER GROWTH<br>ACTUAL | DROPPED MEMBERS<br>ACTUAL (including<br>transfers) |
| JULY/AUG/SEPT         | - 6           | 1         | 5             | JULY/AUG/SEPT         | 106                      | 171                     | 151                                                |
| OCT/NOV/DEC           | 9             | 2         | 5             | OCT/NOV/DEC           | 98                       | 189                     | 275                                                |
| JAN/FEB/MAR           | 18            | 6         | 2             | JAN/FEB/MAR           | 86                       | 327                     | 206                                                |
| APR/MAY/JUNE          | 15            | 0         | 0             | APR/MAY/JUNE          | 90                       | 0                       | 0                                                  |